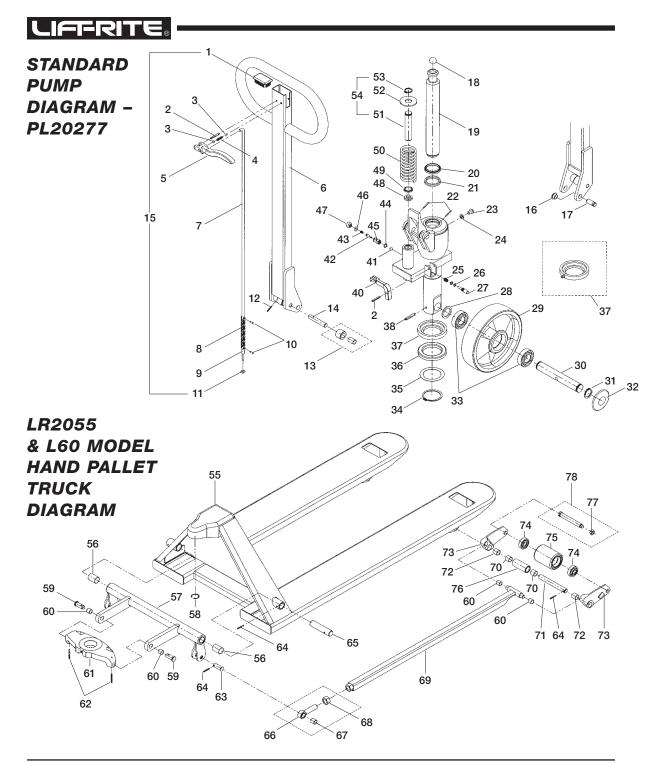

### HYDRAULIC PUMP CHANGE PROCEDURE (Model LR2055)

#### Tools:

- 1) Hammer
- 2) Flat head screw driver
- 3) 1/4" straight shank punch
- 4) Snap Ring pliers (Gray No. B128)
- 5) 3mm straight shank punch
- 6) Retaining ring pliers (Gray No. B108)
- 7) Retaining ring pliers (Gray No. B109)
- 8) 2" x 4" wood block approx. 4" longer than truck width

#### Removal of pump:

- 1) Pump-up pallet truck (unloaded) and remove snap ring (# PL20232) (tool #4).
- Place (tool #8) under forks at bulkhead; lower truck fully and remove split pins (PL10205) (tool #1 & #5) and remove thrust plate shoulder pins (PL20207).
- 3) Tilt pump handle forward and roll out.
- 4) Place pump assembly on work platform; remove (1) hub cap (# PL10236c)(tools #1, #2).
- 5) Knock out 1/4" dia. spring pin (# PL20242) (tools #1, #3).
- 6) Remove snap ring (# PL10237) (tool #6) from axle; disassemble and remove wheel assembly from pump.
- 7) Remove snap ring (# PL10235) (tool #7) from cylinder; disassemble and remove washer, thrust plate, bearing and pump collar.

#### Notes:

- A) Clean thrust plate before reinstalling a new pump.
- B) Grease the hole in the center of the thrust plate.
- C) Grease the ball socket before installing ball (PL10244).

IF THE PUMP DOES NOT LIFT NORMALLY PULL UP ON CONTROL LEVER AND HOLD WHILE PUMPING HANDLE SEVERAL TIMES.

#### THEN SET CONTROL LEVER TO PUMP POSITION AND PUMP HANDLE NORMALLY TO LIFT LOAD.