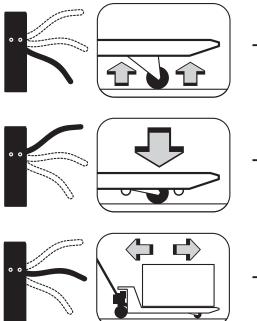

### **OPERATING INSTRUCTIONS**

- → To raise load, push down on finger tip control. Pump handle to raise load from floor.
- → To lower load, pull up on finger tip control.

→ For free handle movement, place finger tip control in neutral position.

### NOTE:

The neutral position disengages the pump from the lifting mechanism. This frees the handle, which makes pulling loads much easier. Also the pump is not being subjected to shock pressures while the truck is in motion.