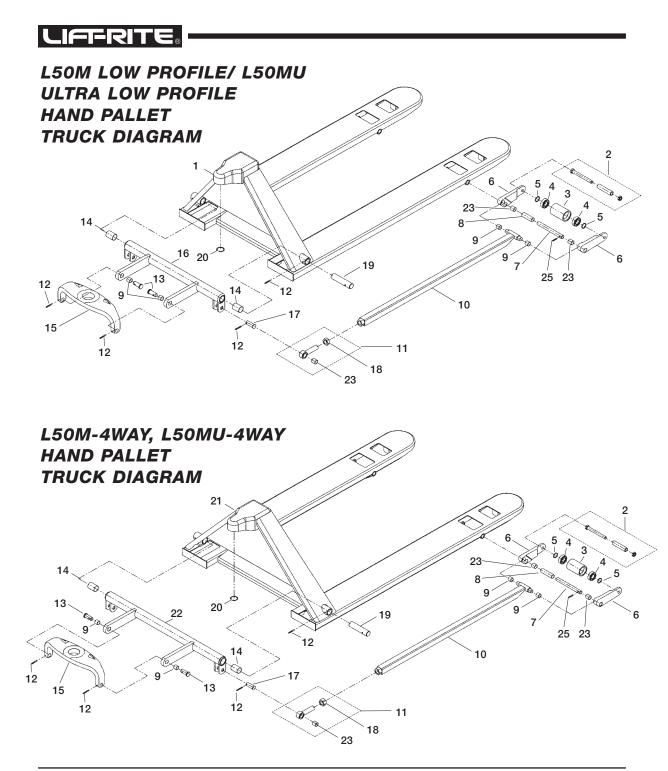

### TABLE OF CONTENTS

| DELIVERY INSPECTION                                   | 2       |
|-------------------------------------------------------|---------|
| SAFETY PROCEDURES/OPERATION                           | 3       |
| MAINTENANCE                                           | 4       |
| TROUBLE SHOOTING                                      | 5       |
| HYDRAULIC PUMP CHANGE PROCEDURE                       | 6       |
| WARRANTY POLICY                                       | 7       |
| STANDARD PUMP AND HANDLE ASSEMBLY                     | 8 - 9   |
| LR2055 & L60 MODELS - FRAME ASSEMBLY                  | 8 - 9   |
| L50M & L50MU MODELS (including 4WAY) - FRAME ASSEMBLY | 10 - 11 |
| HEAVY DUTY PUMP AND HANDLE ASSEMBLY                   | 12 - 13 |
| L80 & L100 MODELS - FRAME ASSEMBLY                    | 12 - 13 |
| OPTIONAL TANDEM LOAD ROLLER & BRAKE ASSEMBLY          | 14 - 15 |