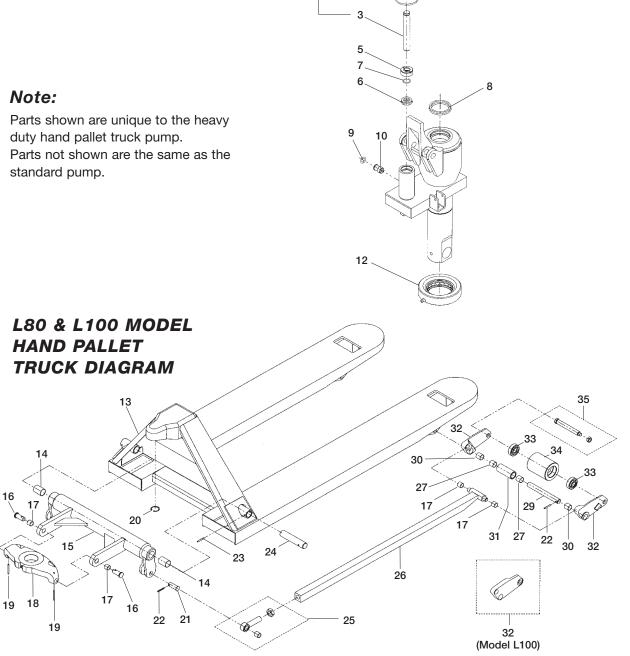

### TABLE OF CONTENTS

| DELIVERY INSPECTION                                   | 2       |
|-------------------------------------------------------|---------|
| SAFETY PROCEDURES/OPERATION                           | 3       |
| MAINTENANCE                                           | 4       |
| TROUBLE SHOOTING                                      | 5       |
| HYDRAULIC PUMP CHANGE PROCEDURE                       | 6       |
| WARRANTY POLICY                                       | 7       |
| STANDARD PUMP AND HANDLE ASSEMBLY                     | 8 - 9   |
| LR2055 & L60 MODELS - FRAME ASSEMBLY                  | 8 - 9   |
| L50M & L50MU MODELS (including 4WAY) - FRAME ASSEMBLY | 10 - 11 |
| HEAVY DUTY PUMP AND HANDLE ASSEMBLY                   | 12 - 13 |
| L80 & L100 MODELS - FRAME ASSEMBLY                    | 12 - 13 |
| OPTIONAL TANDEM LOAD ROLLER & BRAKE ASSEMBLY          | 14 - 15 |

#### Push bar linkage adjustment

If the forks do not raise evenly at the tips, or the roller levers begin to drag on the floor the following adjustment is necessary:

- Turn the hand pallet truck over so that the under side of the forks are accessible.
- Remove one split pin (PL-20269) with 3/16" punch.
- Remove pin (PL-20227) from bracket.
- Adjust eye bolts (PL-20226). Turn counter-clockwise to raise fork tips and clockwise to lower fork tips
- Replace pin (PL-20227) through eye bolt and replace spilt pin (PL-20269).
- When adjusted properly the forks should be 3" low height from ground level in the lowered position (LR2055 Model).

#### Removal of pump:

- 1) Pump-up pallet truck (unloaded) and remove snap ring (# PL20232) (tool #4).
- Place (tool #8) under forks at bulkhead; lower truck fully and remove split pins (PL10205) (tool #1 & #5) and remove thrust plate shoulder pins (PL20207).
- 3) Tilt pump handle forward and roll out.
- 4) Place pump assembly on work platform; remove (1) hub cap (# PL10236c)(tools #1, #2).
- 5) Knock out 1/4" dia. spring pin (# PL20242) (tools #1, #3).
- 6) Remove snap ring (# PL10237) (tool #6) from axle; disassemble and remove wheel assembly from pump.
- 7) Remove snap ring (# PL10235) (tool #7) from cylinder; disassemble and remove washer, thrust plate, bearing and pump collar.

#### Notes:

- A) Clean thrust plate before reinstalling a new pump.
- B) Grease the hole in the center of the thrust plate.
- C) Grease the ball socket before installing ball (PL10244).

IF THE PUMP DOES NOT LIFT NORMALLY PULL UP ON CONTROL LEVER AND HOLD WHILE PUMPING HANDLE SEVERAL TIMES.