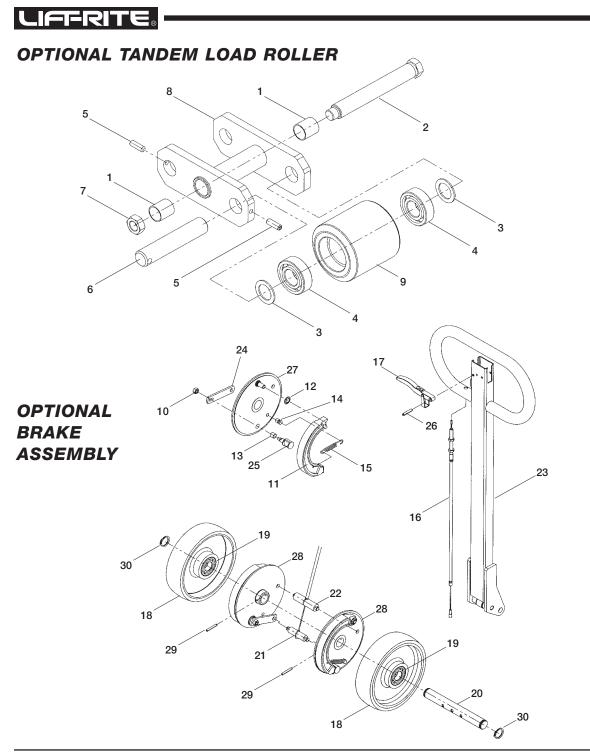

### TABLE OF CONTENTS

| DELIVERY INSPECTION                                   | 2       |
|-------------------------------------------------------|---------|
| SAFETY PROCEDURES/OPERATION                           | 3       |
| MAINTENANCE                                           | 4       |
| TROUBLE SHOOTING                                      | 5       |
| HYDRAULIC PUMP CHANGE PROCEDURE                       | 6       |
| WARRANTY POLICY                                       | 7       |
| STANDARD PUMP AND HANDLE ASSEMBLY                     | 8 - 9   |
| LR2055 & L60 MODELS - FRAME ASSEMBLY                  | 8 - 9   |
| L50M & L50MU MODELS (including 4WAY) - FRAME ASSEMBLY | 10 - 11 |
| HEAVY DUTY PUMP AND HANDLE ASSEMBLY                   | 12 - 13 |
| L80 & L100 MODELS - FRAME ASSEMBLY                    | 12 - 13 |
| OPTIONAL TANDEM LOAD ROLLER & BRAKE ASSEMBLY          | 14 - 15 |