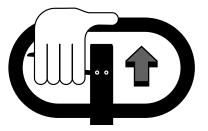

### **OPERATING INSTRUCTIONS**

- → To raise load, push down on finger tip control. Pump handle to raise load from floor.
- → To lower load, pull up on finger tip control.

→ For free handle movement, place finger tip control in neutral position.

### NOTE:

The neutral position disengages the pump from the lifting mechanism. This frees the handle, which makes pulling loads much easier. Also the pump is not being subjected to shock pressures while the truck is in motion.