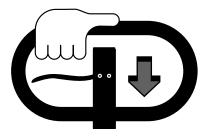

### **OPERATING INSTRUCTIONS**

- → To raise load, push down on finger tip control. Pump handle to raise load from floor.
- → To lower load, pull up on finger tip control.

→ For free handle movement, place finger tip control in neutral position.

### NOTE:

The neutral position disengages the pump from the lifting mechanism. This frees the handle, which makes pulling loads much easier. Also the pump is not being subjected to shock pressures while the truck is in motion.