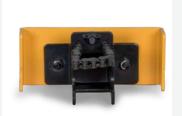

## DIVERT DEBRIS AWAY FROM YOUR WHEELS

A unique attachment that diverts debris away from the steer tires on a hand pallet truck, the Debris Diverter allows smoother, easier, more reliable travel in a variety of environments.

## EASIER STEERING, SMOOTHER TRAVEL.

By preventing foreign objects from getting under the steer tires of hand pallet trucks, the Debris Diverter delivers more consistent, reliable travel for easier operation and more precise, predictable travel. A Lift-Rite exclusive, the attachment is available on most new models in our line or as a retrofit for virtually any pallet jack in your fleet.

Diverts debris from the steer tires for smoother operation and reliable travel.

Transferable between trucks for greater flexibility and cost efficiency.

Unique design allows for uninterrupted travel over various surfaces and inclines.