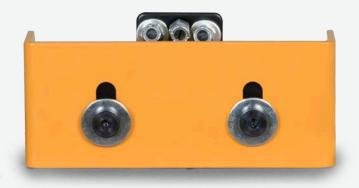

## DIVERT DEBRIS AWAY FROM YOUR WHEELS

A unique attachment that diverts debris away from the steer tires on a hand pallet truck, the Debris Diverter allows smoother, easier, more reliable travel in a variety of environments.

## EASIER STEERING, SMOOTHER TRAVEL.

By preventing foreign objects from getting under the steer tires of hand pallet trucks, the Debris Diverter delivers more consistent, reliable travel for easier operation and more precise, predictable travel. A Lift-Rite exclusive, the attachment is available on most new models in our line or as a retrofit for virtually any pallet jack in your fleet.

Diverts debris from the steer tires for smoother operation and reliable travel.

Transferable between trucks for greater flexibility and cost efficiency.

Unique design allows for uninterrupted travel over various surfaces and inclines.