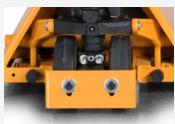

## DIVERT DEBRIS AWAY FROM YOUR WHEELS

A unique attachment that diverts debris away from the steer tires on a hand pallet truck, the Debris Diverter allows smoother, easier, more reliable travel in a variety of environments.

## EASIER STEERING, SMOOTHER TRAVEL.

By preventing foreign objects from getting under the steer tires of hand pallet trucks, the Debris Diverter delivers more consistent, reliable travel for easier operation and more precise, predictable travel. A Lift-Rite exclusive, the attachment is available on most new models in our line or as a retrofit for virtually any pallet jack in your fleet.

Diverts debris from the steer tires for smoother operation and reliable travel.

Transferable between trucks for greater flexibility and cost efficiency.

Unique design allows for uninterrupted travel over various surfaces and inclines.