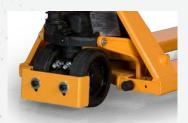

## DIVERT DEBRIS AWAY FROM YOUR WHEELS

A unique attachment that diverts debris away from the steer tires on a hand pallet truck, the Debris Diverter allows smoother, easier, more reliable travel in a variety of environments.

## EASIER STEERING, SMOOTHER TRAVEL.

By preventing foreign objects from getting under the steer tires of hand pallet trucks, the Debris Diverter delivers more consistent, reliable travel for easier operation and more precise, predictable travel. A Lift-Rite exclusive, the attachment is available on most new models in our line or as a retrofit for virtually any pallet jack in your fleet.

Diverts debris from the steer tires for smoother operation and reliable travel.

Transferable between trucks for greater flexibility and cost efficiency.

Unique design allows for uninterrupted travel over various surfaces and inclines.