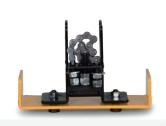

## DIVERT DEBRIS AWAY FROM YOUR WHEELS

A unique attachment that diverts debris away from the steer tires on a hand pallet truck, the Debris Diverter allows smoother, easier, more reliable travel in a variety of environments.

## EASIER STEERING, SMOOTHER TRAVEL.

By preventing foreign objects from getting under the steer tires of hand pallet trucks, the Debris Diverter delivers more consistent, reliable travel for easier operation and more precise, predictable travel. A Lift-Rite exclusive, the attachment is available on most new models in our line or as a retrofit for virtually any pallet jack in your fleet.

Diverts debris from the steer tires for smoother operation and reliable travel.

Transferable between trucks for greater flexibility and cost efficiency.

Unique design allows for uninterrupted travel over various surfaces and inclines.

Quickly and easily attaches to most brands of hand pallet trucks.