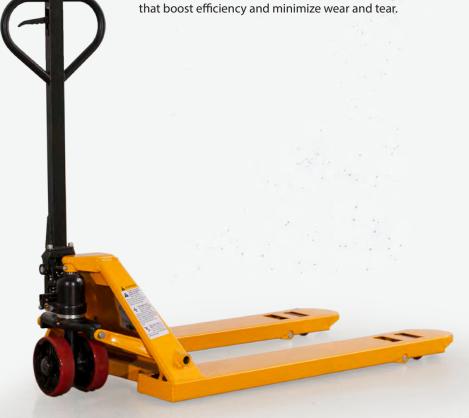

# LIGHT DUTY. HEAVY MUSCLE.

The Altra Lift hand pallet truck is a budget conscious workhorse that keeps you on the move. It's designed with a durable adjustable tubular push rod and self-lubricating bushing pivots that boost efficiency and minimize wear and tear.

#### **PRODUCTIVITY**

The forks have solid nylon fork tip entry rollers that ease the transition over the bottom pallet boards, helping you to get more work done.

#### **DURABILITY**

The adjustable tubular push rods and self-lubricating bushings at all pivot points help improve warehouse efficiency and minimize wear and tear.

### **FLEXIBILITY**

Every operation runs differently. That's why the Altra Lift is designed to adapt to a wide range of warehouse operations and is available in a variety of configurations.

Polyurethane on steel core load and steer wheels