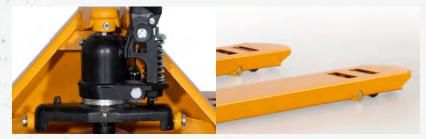

#### **PRODUCTIVITY**

The forks have solid nylon fork tip entry rollers that ease the transition over the bottom pallet boards, helping you to get more work done.

#### **DURABILITY**

The adjustable tubular push rods and self-lubricating bushings at all pivot points help improve warehouse efficiency and minimize wear and tear.

### **FLEXIBILITY**

Every operation runs differently. That's why the Altra Lift is designed to adapt to a wide range of warehouse operations and is available in a variety of configurations.

Polyurethane on steel core load and steer wheels

Teardrop handle with 3-way position lever for load control

Hydraulic pump with over-load bypass valve

Durable powder coat paint finish

Due to continuous product improvement, specifications are subject to change without notice or obligation. Some systems and features shown are optional at extra cost. Lift-Rite is a U.S. trademark of Lift-Rite.