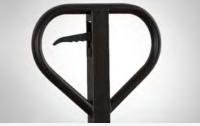

## **ERGONOMICS**

Comfort never worked so hard. The teardrop handle with the 3-way position lever provides comfortable and precise load control for the operator. And the handle return spring automatically restores the handle to its vertical position.