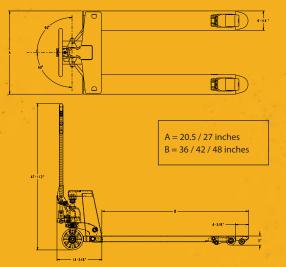

#### STANDARD SPECIFICATIONS:

- » Capacity: 5,500 lbs.
- » Low Height: 3.00 inches
- » Raised Height: 7.75 inches
- » Wheel Diameter: 7.00 inches
- » Wheel Type: Polyurethane
- » Roller Diameter: 3.00 inches
- » Roller Type: Poly » Weight: 160 lbs

### A511AYE3-000

- » Fork Length: 48 inches
- » Frame Width: 27 inches
- » Fork Width: 6.25 inches
- » Weight: 167 lbs

#### A512AYE3-000

- Fork Length: 42 inches
- » Frame Width: 27 inches
- » Fork Width: 6.25 inches
- » Weight: 157 lbs

#### A513AYE3-000

- Fork Length: 36 inches

#### A521AYE3-000

- » Fork Length: 48 inches
- » Frame Width: 20.5 inches
- Fork Width: 6.25 inches
- » Weight: 152 lbs

#### A522AYE3-000

- » Fork Length: 42 inches
- » Frame Width: 20.5 inches
- » Fork Width: 6.25 inches

# » Weight: 147 lbs A523AYE3-000

- » Frame Width: 27 inches
- » Fork Width: 6.25 inches
- » Weight: 147 lbs
- Fork Length: 36 inches » Frame Width: 20.5 inches
- » Fork Width: 6.25 inches
- Weight: 142 lbs