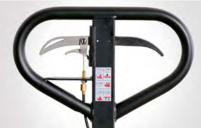

### **PRODUCTIVITY**

Let the PST23 do the work for you. It's engineered to help you handle loads with little effort while increasing efficiency. The Power-Start Technology reduces starting resistance even when the truck is heavily loaded. Squeeze the handgrip, pump the towbar and the truck will automatically move in the direction you want. When the handgrip is pressed downward, and the towbar is raised, the truck will move in the direction of the forks.

Powerthane, load rollers

Travel direction selected by adjusting the handgrip on the towbar

One-piece leak-proof cast hydraulic pump

Durable powder coat paint finish