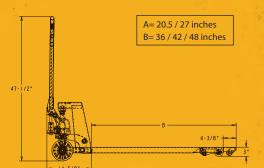

### STANDARD SPECIFICATIONS:

- » Capacity: 5,000 lbs
- Fork Length: 48 inches
- Frame Width: 27.00 inches
- Fork Width: 6.25 inches
- » Low Height: 2.90 inches
- Raised Height: 7.65 inches
- Wheel Diameter: 7.00 inches
- » Wheel Type: Powerthane
- Roller Diameter: 3.00 inches
- Roller Type: Poly
- » Weight: 188 lbs

#### ST11LY9F-00P

- Fork Length: 48 inches
- » Frame Width: 27.00 inches »
- » Fork Width: 6.25 inches
- » Weight: 188 lbs

#### ST13LY9F-00P

- » Fork Length: 36 inches
- » Fork Width: 6.25 inches
- » Weight: 168 lbs

#### ST22LY9F-00P

- Fork Length: 42 inches
- Frame Width: 20.50 inches
- Fork Width: 6.25 inches
- Weight: 168 lbs

#### ST23LY9F-00P

- » Frame Width: 27.00 inches »

- Fork Length: 36 inches
- Frame Width: 20.50 inches
- Fork Width: 6.25 inches
- Weight: 163 lbs

#### ST21LY9F-00P

- Fork Length: 48 inches
- Frame Width: 20.50 inches
- » Fork Width: 6.25 inches
- Weight: 173 lbs

PO Box 130, Greene, NY 13778-0130 www.liftrite.com | Toll free 1-800-558-6012