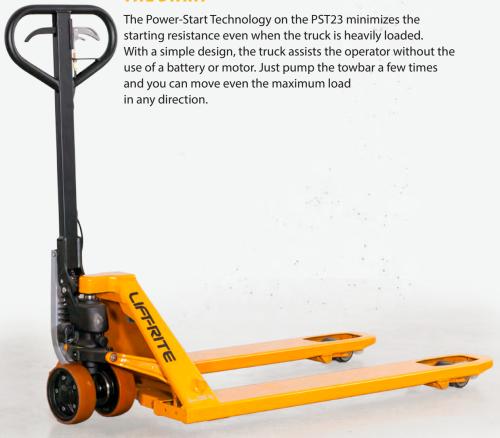

# POWER START ASSIST

HAND PALLET TRUCK

### **PRODUCTIVITY**

Let the PST23 do the work for you. It's engineered to help you handle loads with little effort while increasing efficiency. The Power-Start Technology reduces starting resistance even when the truck is heavily loaded. Squeeze the handgrip, pump the towbar and the truck will automatically move in the direction you want. When the handgrip is pressed downward, and the towbar is raised, the truck will move in the direction of the forks.