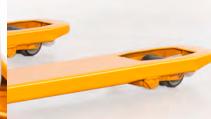

Powerthane, load rollers

Travel direction selected by adjusting the handgrip on the towbar

One-piece leak-proof cast hydraulic pump

Durable powder coat paint finish