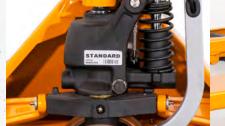

Powerthane, load rollers

Travel direction selected by adjusting the handgrip on the towbar

One-piece leak-proof cast hydraulic pump

Durable powder coat paint finish