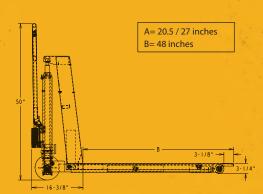

# STANDARD SPECIFICATIONS:

- » Capacity: 3,000 lbs
- Low Height: 3.25 inches
- » Raised Height: 31.50 inches
- Wheel Diameter: 8.00 inches
- Wheel Type: Polyurethane
- » Roller Diameter: 3.00 inches
- » Roller Type: Nylon

#### EM11LY00-000

- » Frame Width: 27.00 inches
- » Fork Length: 48 inches
- » Fork Width: 7.0 inches
- » Weight: 340 lbs

#### EM21LY00-000

- » Frame Width: 20.50 inches
- » Fork Length: 48 inches
- » Fork Width: 7.0 inches
- » Weight: 330 lbs

### EE11LY00-000

- » Frame Width: 27.00 inches
- Fork Length: 48 inches
- » Fork Width: 7.0 inches
- » Weight: 440 lbs

#### EE21LY00-000

- » Frame Width: 20.50 inches
- » Fork Length: 48 inches
- » Fork Width: 7.0 inches
- » Weight: 430 lbs

©2016 Lift-Rite
PO Box 130, Greene, NY 13778-0130
www.liftrite.com | Toll free 1-800-558-6012