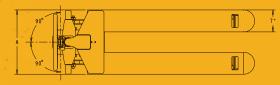

# STANDARD SPECIFICATIONS:

- » Capacity: 3,000 lbs
- Low Height: 3.25 inches
- » Raised Height: 31.50 inches
- Wheel Diameter: 8.00 inches
- Wheel Type: Polyurethane
- » Roller Diameter: 3.00 inches
- » Roller Type: Nylon

#### EM11LY00-000

- » Frame Width: 27.00 inches
- » Fork Length: 48 inches
- » Fork Width: 7.0 inches
- » Weight: 340 lbs

#### EM21LY00-000

- » Frame Width: 20.50 inches
- » Fork Length: 48 inches
- » Fork Width: 7.0 inches
- » Weight: 330 lbs

### EE11LY00-000

- » Frame Width: 27.00 inches
- Fork Length: 48 inches
- » Fork Width: 7.0 inches
- » Weight: 440 lbs

#### EE21LY00-000

- » Frame Width: 20.50 inches
- » Fork Length: 48 inches
- » Fork Width: 7.0 inches
- » Weight: 430 lbs

©2016 Lift-Rite
PO Box 130, Greene, NY 13778-0130
www.liftrite.com | Toll free 1-800-558-6012