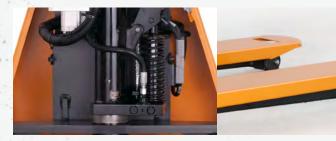

- » Both models come with a quick-lift feature to reduce pump strokes.
- » The electric model has a push button operated lift.
- The electric model can easily maneuver in a lowered position and lock itself in place to remain stationary.
- » It also comes with a deep cycle battery and built in charger.

### **MAINTAINABILITY**

Equipped with a stroke bypass and overload valve, you can feel confident you aren't lifting a load too heavy.

### **PRODUCTIVITY**

The electric lift is powered by a 12V DC hydraulic power pack (electric model).

Tear-drop handle

Manually operated pump with quick lift

Durable powder coat paint finish

Due to continuous product improvement, specifications are subject to change without notice or obligation. Some systems and features shown are optional at extra cost. Lift-Rite is a U.S. trademark of Lift-Rite.