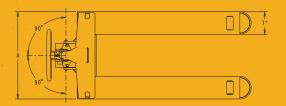

### C811LY00-000

- » Capacity: 8,000 lbs
- » Fork Length: 48 inches
- » Frame Width: 27.00 inches
- » Fork Width: 7.00 inches
- » Low Height: 3.25 inches
- » Raised Height: 7.75 inches
- » Wheel Diameter: 7.00 inches
- » Wheel Type: Steel
- » Roller Diameter: 3.00 inches
- » Roller Type: Steel
- » Weight: 285 lbs