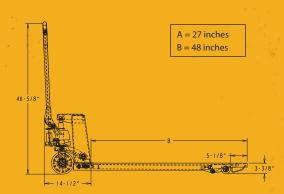

### C811LY00-000

- » Capacity: 8,000 lbs
- » Fork Length: 48 inches
- » Frame Width: 27.00 inches
- » Fork Width: 7.00 inches
- » Low Height: 3.25 inches
- » Raised Height: 7.75 inches
- » Wheel Diameter: 7.00 inches
- » Wheel Type: Steel
- » Roller Diameter: 3.00 inches
- » Roller Type: Steel
- » Weight: 285 lbs