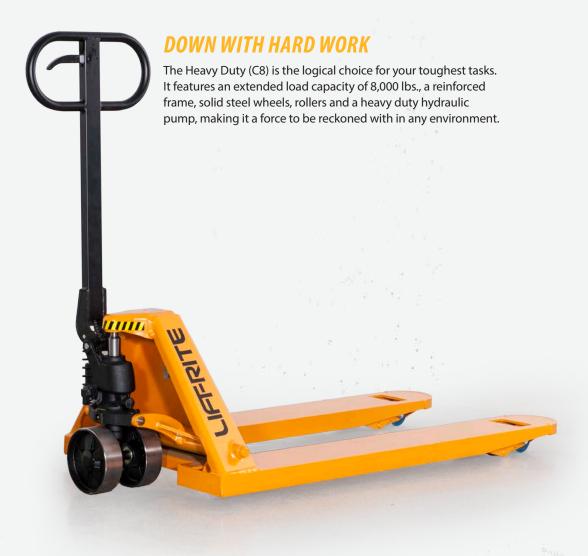

## **FLEXIBILITY**

With a reinforced frame, handling loads of 8,000 lbs. won't be a problem.

#### DURABILITY

Hour after hour. Day after day. Year after year. The solid steel wheels, rollers and heavy hydraulic pump withstand the most demanding applications.

Solid steel wheels and rollers

Ergonomic loop handle

Heavy duty hydraulic pump

Durable powder coat finish