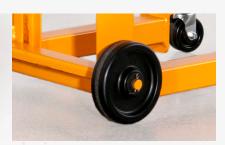

Hand operated winch with locking ratchet

Smooth steel platform

Straddle mounted swivel casters

Durable phenolic wheels

#### E100LY00-000

- » Capacity: 500 lbs
- » Platform Length: 20 inches
- » Platform Width: 20 inches
- » Lowered Height: 4.50 inches
- » Raised Height: 52 inches
- Wheel Diameter: 6.00 inches
- » Swivel Caster Diameter: 3.00 inches
- Weight: 98 lbs