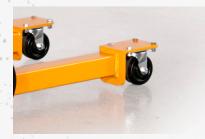

Hand operated winch with locking ratchet

Smooth steel platform

Straddle mounted swivel casters

Durable phenolic wheels

#### E100LY00-000

- » Capacity: 500 lbs
- » Platform Length: 20 inches
- » Platform Width: 20 inches
- » Lowered Height: 4.50 inches
- » Raised Height: 52 inches
- Wheel Diameter: 6.00 inches
- » Swivel Caster Diameter: 3.00 inches
- Weight: 98 lbs