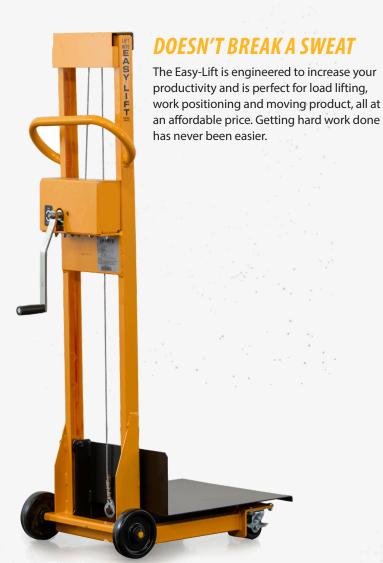

## **SPACE SAVING**

The Easy-Lift is a tough, compact and economical solution that can easily be transported to any desired working area.

#### **ERGONOMICS**

With an adjustable shelf that allows operators to work at their desired height, you can work in comfort.

#### **VERSATILITY**

Think industrial strength packed in a light weight package, adaptable enough to transport product, serve as a working table, or serve as a staging area in applications from repair shops to grocery.

Hand operated winch with locking ratchet

Smooth steel platform

Straddle mounted swivel casters

Durable phenolic wheels