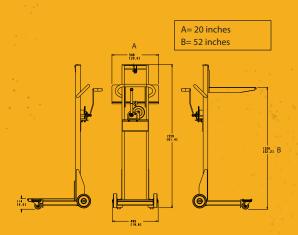

#### E100LY00-000

- » Capacity: 500 lbs
- » Platform Length: 20 inches
- » Platform Width: 20 inches
- » Lowered Height: 4.50 inches
- » Raised Height: 52 inches
- Wheel Diameter: 6.00 inches
- » Swivel Caster Diameter: 3.00 inches
- Weight: 98 lbs