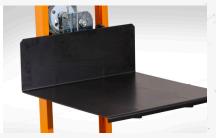

#### **ERGONOMICS**

With an adjustable shelf that allows operators to work at their desired height, you can work in comfort.

Hand operated winch with locking ratchet

Smooth steel platform

Straddle mounted swivel casters

Durable phenolic wheels