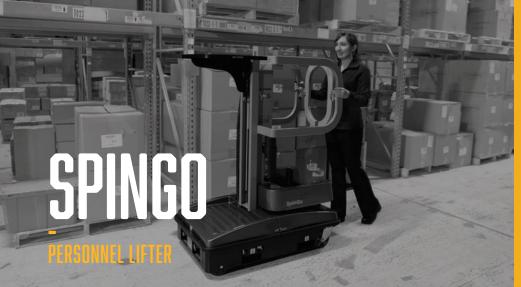

# THE CONVENIENCE AND VERSATILITY YOUR BUSINESS HAS BEEN LOOKING FOR

The *SpinGo* push-around vertical platform is the ideal alternative to ladders and podiums commonly used in environments where daily activities are performed out of natural reach. This manual push unit provides operators precise travel, while the electric lift function increases productivity and eases routine procedures. Its compact size allows the *SpinGo* to easily fit into the smallest of areas without causing disruption to its surroundings. The *SpinGo's* uses are truly endless.