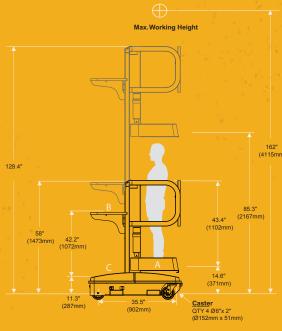

#### STANDARD SPECIFICATIONS:

- » Occupants: 1
- » Operator Compartment Capacity: 286 lbs. (130 kg) [A]
- » Tray Capacity: 198 lbs. (90 kg) [B]
- » Deck Capacity: 198 lbs. (90 kg) [C]
- » Machine Gross Weight (no load): 728 lbs. (330 kg)
- » Batteries (QTY) 1: 12V
- » Power Supply: 12V

Operator Platform 14.5"x20" (368.3mm x 508mm)