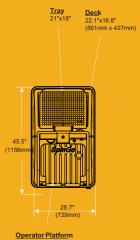

a simplistic layout and accessible battery location.



Operator compartment allows easy access to the key switch and lift/lower controls

Reinforced cover provides additional durability for heavy loads



Easily adjustable tray, even while holding a load



Brake Release for Transport Mode

### Due to continuous product improvement, specifications are subject to change without notice or obligation. Some systems and features shown are optional at extra cost. Lift-Rite is a U.S. trademark of Lift-Rite.

#### STANDARD SPECIFICATIONS:

- » Occupants: 1
- » Operator Compartment Capacity: 286 lbs. (130 kg) [A]
- » Tray Capacity: 198 lbs. (90 kg) [B]
- » Deck Capacity: 198 lbs. (90 kg) [C]
- » Machine Gross Weight (no load): 728 lbs. (330 kg)
- » Batteries (QTY) 1: 12V
- » Power Supply: 12V





Operator Platform 14.5"x20" (368.3mm x 508mm)

## LIFERITE KEEPS YOU MOVING

©2016 Lift-Rite SIFB-1040 1016 CT-4 PO Box 130, Greene, NY 13778-0130 www.liftrite.com | Toll free 1-800-558-6012