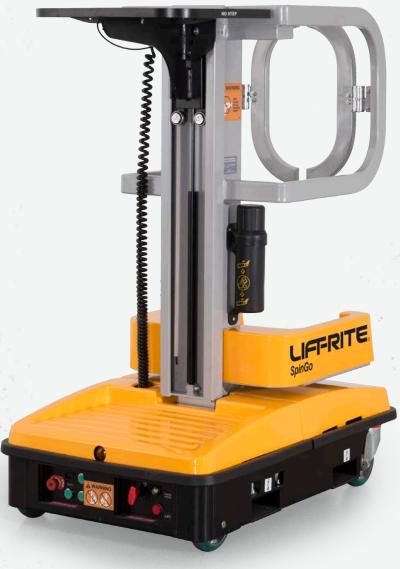

#### **EFFICIENCY**

- > At 728 lbs. can easily be maneuvered with little effort.
- » Ideal for tight and congested areas where vertical lift is needed.
- » Allows operator to reach desired height in just seconds with the push of a button.
- Designed with a load deck and a cargo shelf providing two separate areas to secure materials during transit.

#### **ERGONOMIC**

- » Adjustable Cargo Shelf allows operator to easily change position while on board the SpinGo.
- » The SpinGo unit automatically brakes when stationary, providing additional stability for operator.
- The SpinGo features dual swing gates, and a low step height (14") eliminating obstacles at entry.

#### **SERVICEABILITY**

- » In place covers allow for quick and easy accessibility to all components for scheduled maintenance.
- » Under the covers the electrical system provides a simplistic layout and accessible battery location.

#### STANDARD SPECIFICATIONS:

- » Occupants: 1
- » Operator Compartment Capacity: 286 lbs. (130 kg) [A]
- » Tray Capacity: 198 lbs. (90 kg) [B]
- » Deck Capacity: 198 lbs. (90 kg) [C]
- » Machine Gross Weight (no load): 728 lbs. (330 kg)
- » Batteries (QTY) 1: 12V
- » Power Supply: 12V