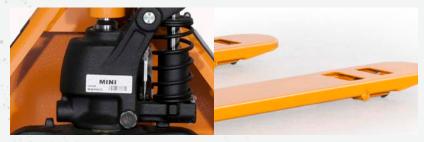

The unit is equipped with rugged black nylon wheels and steel load rollers

Three position fingertip control lever

One-piece cast hydraulic pump

Durable powder coat finish

# **STANDARD SPECIFICATIONS:**

- » Capacity: 5,000 lbs
- » Low Height: 2.00 inches
- » Raised Height: 6.75 inches
- Wheel Diameter: 7.00 inches
- Wheel Type: Nylon
- » Roller Diameter: 2.00 inches
- » Roller Type: Steel
- » Weight: 175 lbs