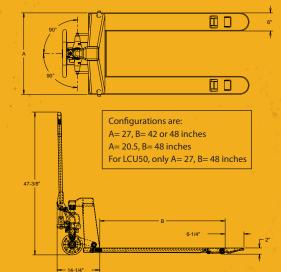

# **STANDARD SPECIFICATIONS:**

- » Capacity: 5,000 lbs
- » Low Height: 2.00 inches
- » Raised Height: 6.75 inches
- Wheel Diameter: 7.00 inches
- Wheel Type: Nylon
- » Roller Diameter: 2.00 inches
- » Roller Type: Steel
- » Weight: 175 lbs

### M511LY00-X00

- » Fork Length: 48 inches
- » Frame Width: 27.00 inches »
- » Fork Width: 6.00 inches
- » Weight: 175 lbs

### M512LY00-X00

- Fork Length: 42 inches
- Frame Width: 27.00 inches
- » Fork Width: 6.00 inches
- Weight: 165 lbs

### M52ILY00-X00

- Fork Length: 48 inches
- » Frame Width: 20.50 inches
- » Fork Width: 6.00 inches
- » Weight: 160 lbs