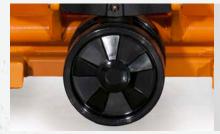

The unit is equipped with rugged black nylon wheels and steel load rollers

Three position fingertip control lever

One-piece cast hydraulic pump

Durable powder coat finish

# **STANDARD SPECIFICATIONS:**

- » Capacity: 5,000 lbs
- » Low Height: 2.00 inches
- » Raised Height: 6.75 inches
- Wheel Diameter: 7.00 inches
- Wheel Type: Nylon
- » Roller Diameter: 2.00 inches
- » Roller Type: Steel
- » Weight: 175 lbs