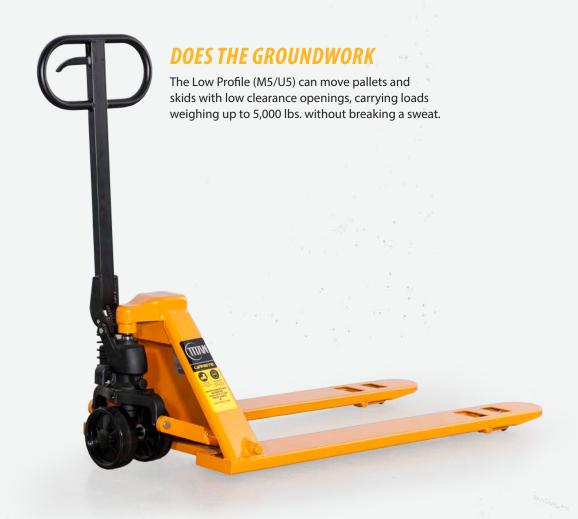

## **FEATURES**

- » The low profile forks are perfect for moving pallets or skids with low clearance openings.
- » Comes with a durable and a rugged hydraulic pump.
- » The powder coated finish lets it withstand harsh environments.

The unit is equipped with rugged black nylon wheels and steel load rollers

Three position fingertip control lever

One-piece cast hydraulic pump

Durable powder coat finish

# **STANDARD SPECIFICATIONS:**

- » Capacity: 5,000 lbs
- » Low Height: 2.00 inches
- » Raised Height: 6.75 inches
- Wheel Diameter: 7.00 inches
- Wheel Type: Nylon
- » Roller Diameter: 2.00 inches
- » Roller Type: Steel
- » Weight: 175 lbs