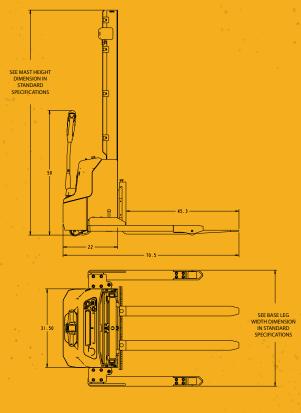

#### STANDARD SPECIFICATIONS:

- 2,600 lb. capacity(2,200 lb. over 126" lift height)
- » 24V/60Ah LIB
- » Travel speed: 2.6 2.8 mph
- » Run time: ~2 hrs
- » DC motor
- » Mast configurations: 76"/112" two stage, no free lift 90"/140" two stage, no free lift
- » Turning radius: 53"
- » Base leg widths (outside): 46.5", 50.5", 54.5", 58.5"