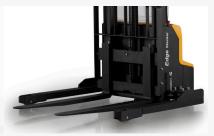

## MOVE AND STACK PALLETS MORE QUICKLY AND EASILY.

Ideal for light-duty applications, the 2,600 lb. capacity, lithium-ion-powered Lift-Rite Edge Stacker gives you a highly maneuverable, productive stacker capable of lifting loads as high as 140".

User and application friendly, the Edge Stacker features electric lift, lower, and travel to increase operator productivity, as well as adjustable base legs to suit multiple pallet sizes and aisle widths.