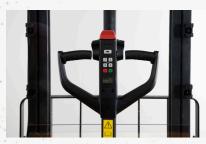

PIN code access requires no key and prevents unauthorized use

Adjustable base legs suit multiple pallet sizes.

#### **BETTER MANEUVERABILITY**

- » Turtle Speed Button simplifies handling in tight spaces.
- » Creep mode allows travel with handle in vertical position.