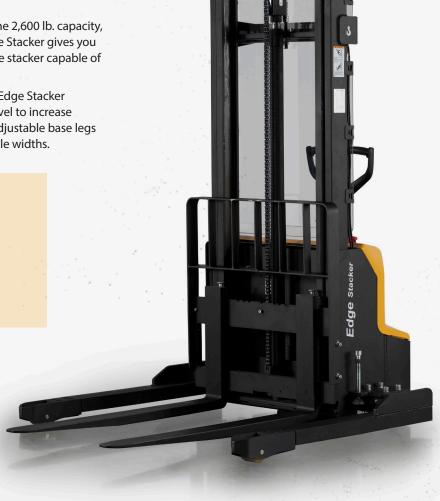

## MOVE AND STACK PALLETS MORE QUICKLY AND EASILY.

Ideal for light-duty applications, the 2,600 lb. capacity, lithium-ion-powered Lift-Rite Edge Stacker gives you a highly maneuverable, productive stacker capable of lifting loads as high as 140".

User and application friendly, the Edge Stacker features electric lift, lower, and travel to increase operator productivity, as well as adjustable base legs to suit multiple pallet sizes and aisle widths.

PIN code access requires no key and prevents unauthorized use

Adjustable base legs suit multiple pallet sizes.