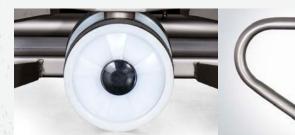

Durable nylon wheels

Stainless steel fork frame and hydraulic pump

Get a grip on working in comfort with the control handle

The glass-blasted frame finish makes it easy to clean

Due to continuous product improvement, specifications are subject to change without notice or obligation. Some systems and features shown are optional at extra cost. Lift-Rite is a U.S. trademark of Lift-Rite.