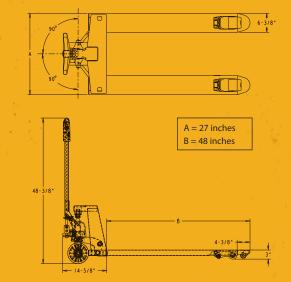

#### SPECIFICATIONS: SS11LSA1-000

- » Capacity: 4,400 lbs
- » Fork Length: 48 inches
- » Frame Width: 27.00 inches
- » Fork Width: 6.25 inches
- » Low Height: 2.90 inches
- » Raised Height: 7.65 inches
- » Wheel Diameter: 7.00 inches
- » Wheel Type: Nylon
- » Roller Diameter: 3.00 inches
- » Roller Type: Nylon
- » Weight: 155 lbs