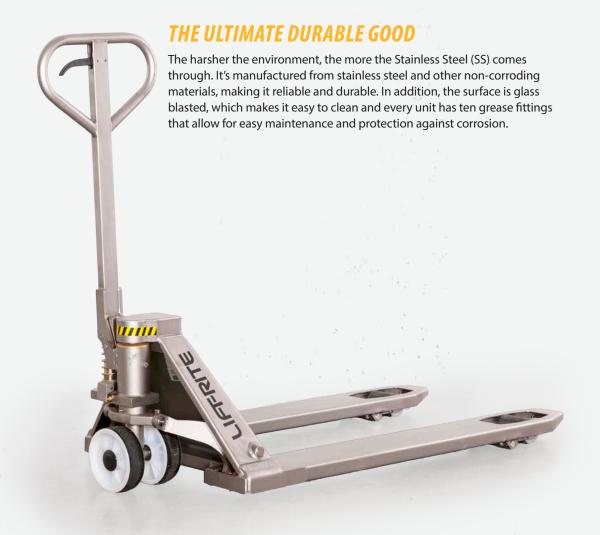

# STAINLESS STEEL

## HAND PALLET TRUCK

#### **MAINTAINABILITY**

It's fortified with stainless steel. So working in a harsh environment won't be a problem.

#### **FEATURES**

- » Manufactured from stainless steel and other non-corrosive materials.
- » It's glass blasted frame finish, makes it easier to clean and maintain.
- Ten grease fittings allow for easy maintenance and protection against corrosion.