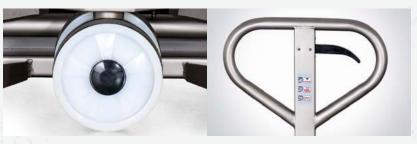

Durable nylon wheels

Get a grip on working in comfort with the control handle

Stainless steel fork frame and hydraulic pump

The glass-blasted frame finish makes it easy to clean

Due to continuous product improvement, specifications are subject to change without notice or obligation. Some systems and features shown are optional at extra cost. Lift-Rite is a U.S. trademark of Lift-Rite.