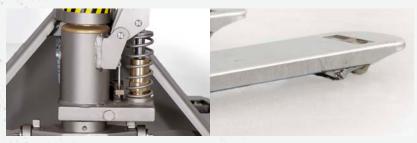

#### **FEATURES**

- » Manufactured from stainless steel and other non-corrosive materials.
- » It's glass blasted frame finish, makes it easier to clean and maintain.
- Ten grease fittings allow for easy maintenance and protection against corrosion.

Durable nylon wheels

Get a grip on working in comfort with the control handle

Stainless steel fork frame and hydraulic pump

The glass-blasted frame finish makes it easy to clean

Due to continuous product improvement, specifications are subject to change without notice or obligation. Some systems and features shown are optional at extra cost. Lift-Rite is a U.S. trademark of Lift-Rite.