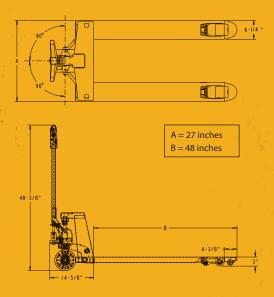

#### **SPECIFICATIONS:**

#### SS11LSA1-000

- » Capacity: 4,400 lbs
- » Fork Length: 48 inches
- » Frame Width: 27.00 inches
- » Fork Width: 6.25 inches
- » Low Height: 2.90 inches
- » Raised Height: 7.65 inches
- » Wheel Diameter: 7.00 inches
- » Wheel Type: Nylon
- » Roller Diameter: 3.00 inches
- » Roller Type: Nylon
- » Weight: 155 lbs